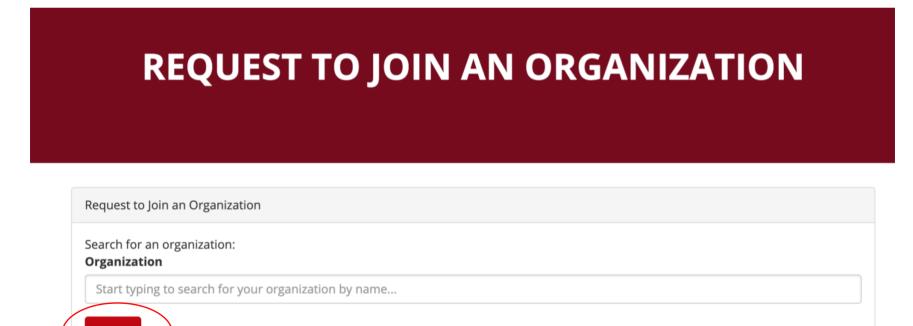

#### Step 1. Click "Request to Join an Organization"

- If your company already has an organization in VocFit.com, you will need to join the existing organization.
- To join, click the red "Request to Join an Organization" button in the middle of your screen.

#### Step 2. Search for Organization and Send Request

• Type the name of your organization in the search box.

Add

- Select the organization you would like to join and click the red "Add" button.
  - This will send a request to the organization's admin. If they accept, the organization will then appear on your dashboard under "Organizations."
  - If you are not accepted, please check with your supervisor or company to ensure that you requested to join the correct organization.
- If your company or site does not have an organization on VocFit.com, you will need to create one.