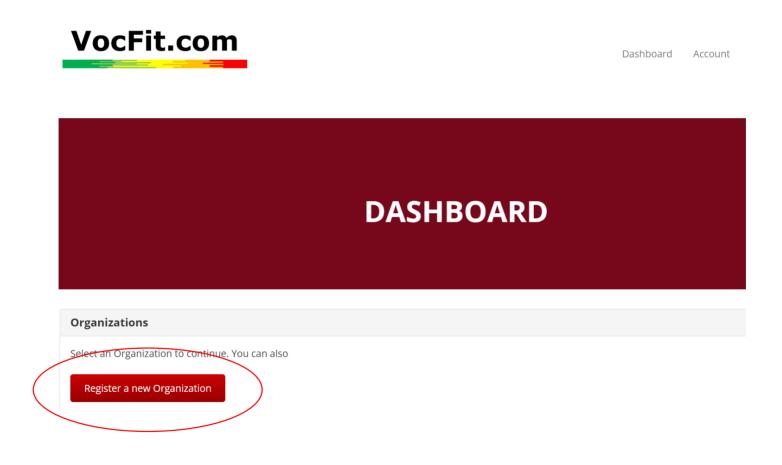

#### Organizations

Select an Organization to continue. You can also

**Register a new Organization** 

#### Step 1. Register a New Organization

If you are not associated with an existing organization, you will need to create one. To do so, click the red "Register a new Organization" button.